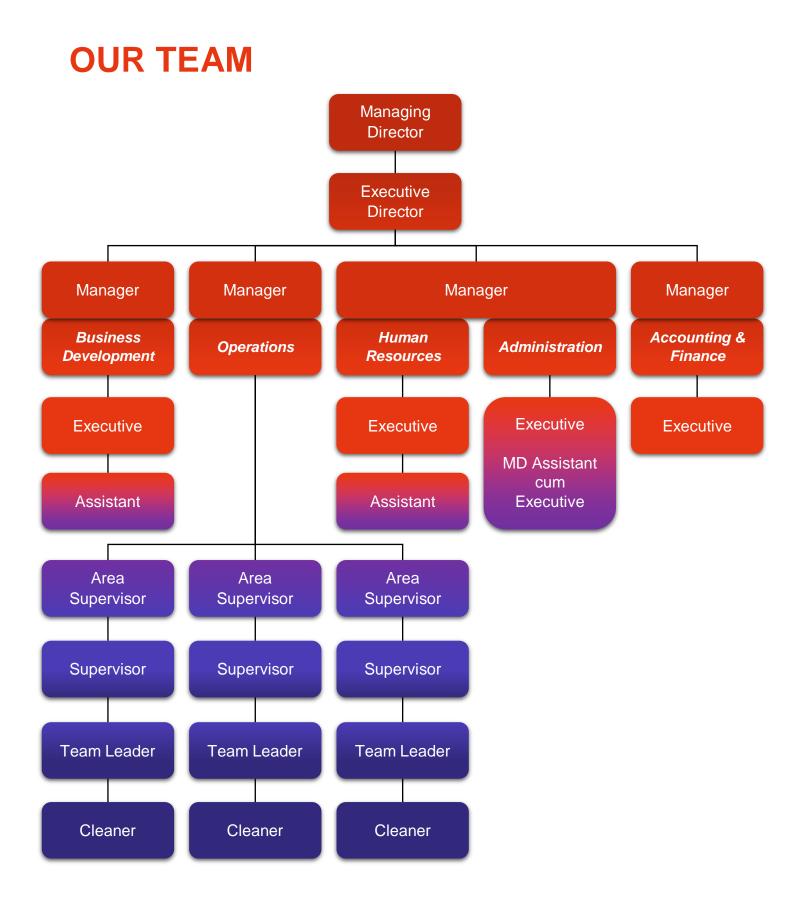

#### **SUPERVISION**

Each project is overseen by a **Supervisor** or **Area Supervisor**, ensuring that our teams deliver top-notch service and act as a **direct point of contact** for any concerns or adjustments.

#### MOBILE TEAM

Our **mobile support team cleaners and leader** (a team of 2 to 6) is always on standby, available 24 hours and 7 days, ready to lend a helping hand **whenever and wherever needed**, under the guidance of our experienced supervisors and managers.

As of today, AUCS boasts:

- a. More than four (4) dedicated Area Supervisors.
- b. A robust team comprising over **eighty (80)** Supervisors and Team Leaders.
- c. An extensive workforce exceeding one thousand (1,000) skilled cleaners.
- d. More than one hundred (100) assignments and projects across Malaysia.